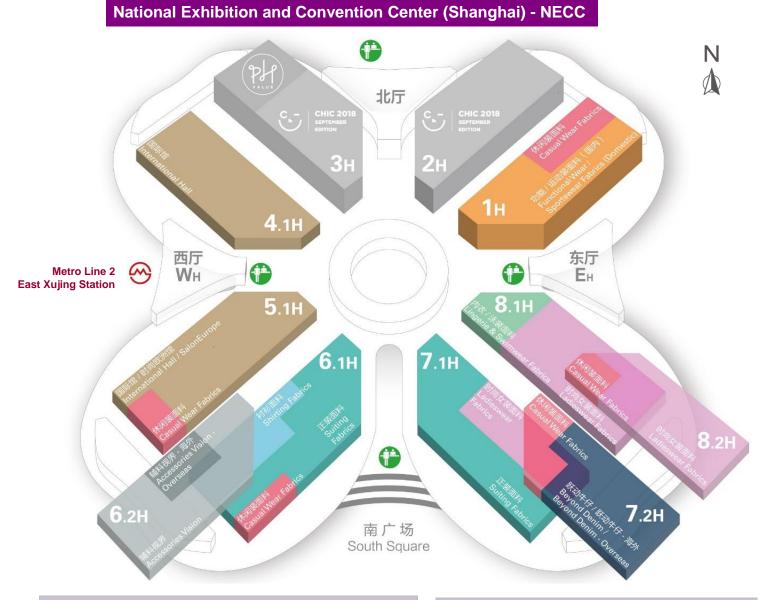

### **Overall Hall Plan**

## <u>Intertextile Shanghai Apparel Fabrics – Autumn Edition 2018</u>

- 9 Halls
- Domestic Halls: 1, 5.1, 6.1, 7.1, 7.2, 8.1 and 8.2
  International Hall: 4.1, 5.1

Beyond Denim (International & Domestic): 7.2

Accessories Vision (International & Domestic): 6.2

China International Trade Fair for Apparel Fabrics and Accessories - Autumn Edition 中国国际纺织面料及辅料(秋冬)博览会

27 - 29. 9. 2018

C - CHIC 2018 SEYTORISE SETTOR

中国国际服装服饰博览会

中国国际针织(秋冬)博览会 China International Knitting Fair - Autumn Edition

买家登录处 Registration Counters

| HALLS at 1/F (0m) |                                      |                               |  |
|-------------------|--------------------------------------|-------------------------------|--|
| 1 H               | Functional Wear / Sportswear Fabrics |                               |  |
|                   | Casual Wear Fabrics                  |                               |  |
| 4.1H              | International Hall                   |                               |  |
| 5.1H              | International Hall / SalonEurope     |                               |  |
|                   | Casual Wear Fabrics                  |                               |  |
| 6.1H              | Suiting Fabrics                      | Shirting Fabrics              |  |
|                   | Casual Wear Fabrics                  |                               |  |
| 7.1H              | Suiting Fabrics                      | Ladieswear Fabrics            |  |
| 8.1H              | Ladieswear Fabrics                   | Lingerie and Swimwear Fabrics |  |

| HALLS at 2/F (16m) |                                         |  |
|--------------------|-----------------------------------------|--|
| 6.2H               |                                         |  |
|                    | (International and Domestic exhibitors) |  |
| 7.2H               |                                         |  |
|                    | (International and Domestic exhibitors) |  |
|                    | Casual Wear Fabrics                     |  |
| 8.2H               | Ladieswear Fabrics                      |  |
|                    | Casual Wear Fabrics                     |  |