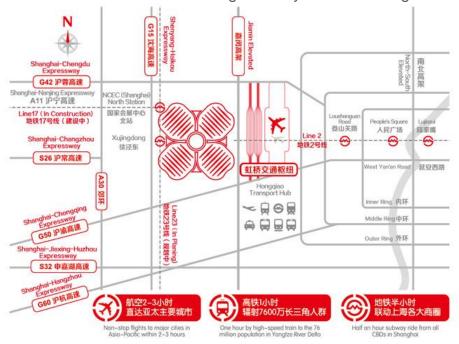

## **Geographic Advantages**

- Located near Hongqiao transportation hub
- Closer to textile manufacturing bases in areas surrounding Shanghai
- Convenient for domestic and regional buyers from throughout Asia

### **Transportation**

From Shanghai Hongqiao International Airport

- Taxi around 10 ~15 minutes (depending on traffic situation)
- Metro around 6 ~10 minutes

From Shanghai Pudong International Airport

- Taxi around 1.5 hours (depending on traffic situation)
- Metro around 2 hours