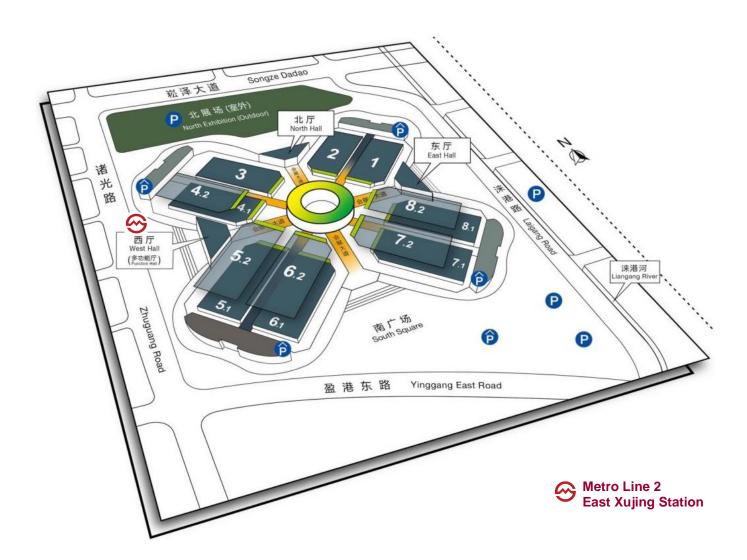

### **Overall Hall Plan**

## <u>Intertextile Shanghai Apparel Fabrics – Autumn Edition 2018</u>

- 9 Halls
- Domestic Halls: 1, 5.1, 6.1, 7.1, 7.2, 8.1 and 8.2
  International Hall: 4.1, 5.1

Beyond Denim (International & Domestic): 7.2

Accessories Vision (International & Domestic): 6.2

China International Trade Fair for Apparel Fabrics and Accessories - Autumn Edition 中国国际纺织面料及辅料(秋冬)博览会

27 - 29. 9. 2018

C - CHIC 2018 SEYTORISE SETTOR

中国国际服装服饰博览会

中国国际针织(秋冬)博览会 China International Knitting Fair - Autumn Edition

买家登录处 Registration Counters

| HALLS at 1/F (0m) |                                      |                               |  |
|-------------------|--------------------------------------|-------------------------------|--|
| 1 H               | Functional Wear / Sportswear Fabrics |                               |  |
|                   | Casual Wear Fabrics                  |                               |  |
| 4.1H              | International Hall                   |                               |  |
| 5.1H              | International Hall / SalonEurope     |                               |  |
|                   | Casual Wear Fabrics                  |                               |  |
| 6.1H              | Suiting Fabrics                      | Shirting Fabrics              |  |
|                   | Casual Wear Fabrics                  |                               |  |
| 7.1H              | Suiting Fabrics                      | Ladieswear Fabrics            |  |
| 8.1H              | Ladieswear Fabrics                   | Lingerie and Swimwear Fabrics |  |

| HALLS at 2/F (16m) |                                         |  |
|--------------------|-----------------------------------------|--|
| 6.2H               |                                         |  |
|                    | (International and Domestic exhibitors) |  |
| 7.2H               |                                         |  |
|                    | (International and Domestic exhibitors) |  |
|                    | Casual Wear Fabrics                     |  |
| 8.2H               | Ladieswear Fabrics                      |  |
|                    | Casual Wear Fabrics                     |  |